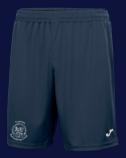

#### Nobel Shorts Sizes:

Junior: 6/5 XSmall , 4/3 XSmall 2 XSmall , X Small Adult: Small , Medium Large , X Large