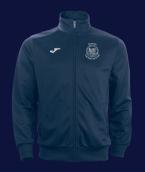

#### Gala Jacket

Junior: 6 XSmall , 5 XSmall 4 XSmall , 3 XSmall 2 XSmall , X Small Adult: Small , Medium Large , X Large